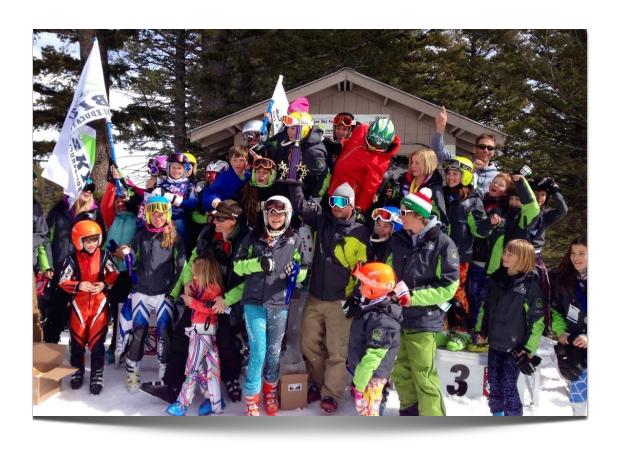

#### A GROWING TEAM...

- \*BSSEF grows consistently each season and has expanded to include more ski programs
- ★In 2014 registration had filled and was capped for the first time ever
- \*Home races compete to a packed crowd; Big Sky Resort reports higher house counts during BSSEF events
- \*BSSEF wins divisional titles every season with athletes placing top three at every race
- **★200+** racers travel to compete at Big Sky from the Northern Division
- **★Our website, BSSEF.com sees over** 12,000 pageviews per year and social media is on the rise

#### WHY SUPPORT BSSEF?

For over 20 years BSSEF has provided an excellent foundation for our ski racing community. It has been continually growing and reached a record 150 athletes in the 2014 ski season. Tuition fees cover only a portion of the program cost. It is imperative that BSSEF receive outside funding to keep tuition affordable.

#### 2014 NORTHERN DIVISION YSL CHAMPIONSHIPS 1ST PLACE TEAM